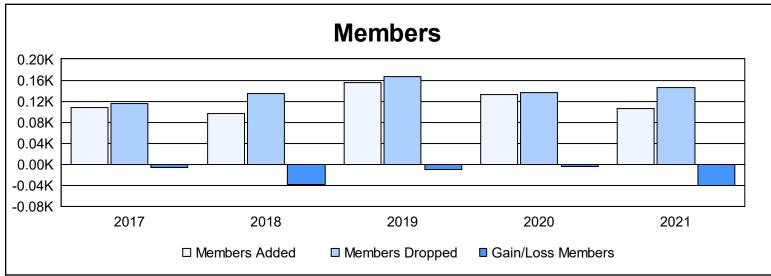

District 103IP As of June 2021 Cumulative

| Year      | New<br>Clubs | Dropped<br>Clubs | Gain/<br>Loss<br>Clubs | New<br>Members | Charter<br>Members | Reinstate<br>Members | Transfer<br>Members | Total<br>Member<br>Added | Total<br>Members<br>Dropped | Gain/<br>Loss<br>Members |
|-----------|--------------|------------------|------------------------|----------------|--------------------|----------------------|---------------------|--------------------------|-----------------------------|--------------------------|
| 2016-2017 | 1            | 1                | 0                      | 66             | 22                 | 7                    | 13                  | 108                      | 115                         | -7                       |
| 2017-2018 | 1            | 2                | -1                     | 49             | 20                 | 5                    | 22                  | 96                       | 134                         | -38                      |
| 2018-2019 | 2            | 1                | 1                      | 59             | 67                 | 10                   | 20                  | 156                      | 166                         | -10                      |
| 2019-2020 | 2            | 3                | -1                     | 58             | 48                 | 3                    | 24                  | 133                      | 137                         | -4                       |
| 2020-2021 | 0            | 1                | -1                     | 83             | 0                  | 5                    | 17                  | 105                      | 146                         | -41                      |
| Average   | 1            | 2                | 0                      | 63             | 31                 | 6                    | 19                  | 120                      | 140                         | -20                      |